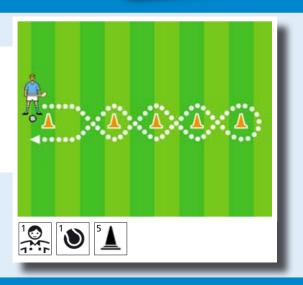

### CHALLENGE 🚺 DRIBBLE

#### A skills challenge to test proficiency at the Dribble

#### **ORGANISATION**

- Place one cone for participating players to stand at
- Place a further line of four cones 2m apart beginning 3m from the first cone
- The player Dribbles out and back through each of the cones
- Players are only permitted to play the sliotar forward. Playing the sliotar back or hitting a cone with the sliotar is not allowed

#### SCORING

- 1 point for Dribbling out correctly and 1 point for Dribbling back correctly, 2 points in total
- Attempt the challenge three times giving a possible total of 6 points