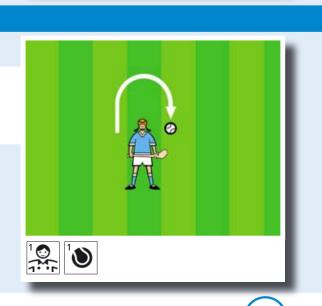

### CHALLENGE 🙆 CHEST CATCH

#### A skills challenge to test proficiency at the Chest Catch

#### ORGANISATION

- The player holds the hurley in the dominant hand
- Throw the sliotar above the head and perform a Chest Catch as the sliotar drops

#### SCORING

- I point is awarded for each successful catch
- Attempt the challenge six times giving a possible total of 6 points