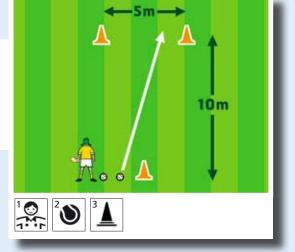

### CHALLENGE 🔁 GROUND STRIKE

## A skills challenge to test proficiency at the Ground Strike from a stationary position

#### ORGANISATION

- Mark out a goal 5m wide using two cones
- Place another cone a distance of 10m from the goal
- Place two sliotars alongside the 10m cone
- Using their preferred side the player strikes each sliotar in turn to pass through the goal

#### SCORING

- I point is awarded for each goal scored, 2 points in total
- Attempt the challenge three times giving a possible total of 6 points